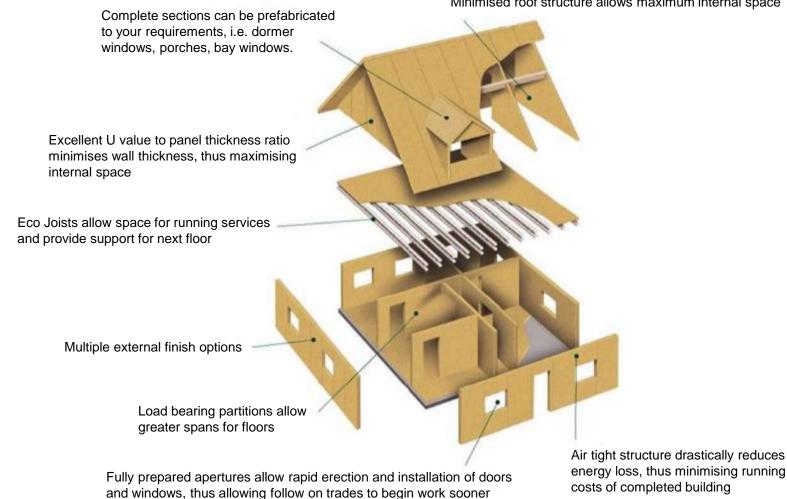

### **BLP** process

Minimised roof structure allows maximum internal space

blpinsurance.com